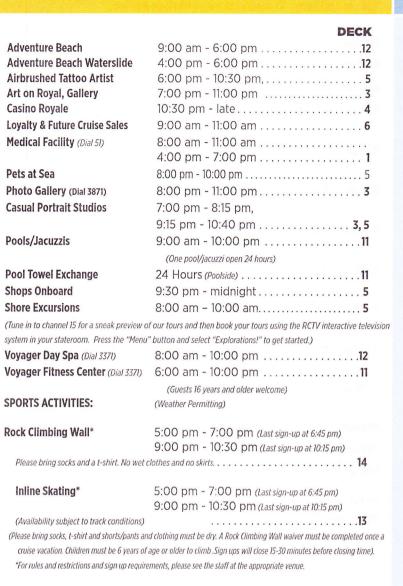

#### **DAYTIME ACTIVITIES**

#### **EVENING ACTIVITIES**

#### The Following Services and Venues are Open 24 Hours:

Challenger's Arcade, Deck 12 / Emergency Only (Dial 91) / Guest Services (Dial 0),
Deck 5 / Library, Decks 7, 8 / Maintenance (Use stateroom speed dial) / Operator (Dial 0) /
Photo Kiosk, Deck 3 / royal caribbean online<sup>sm</sup> (Library), Decks 7, 8 / Selected
Swimming Pools and Hot Tubs, Deck 11 / Voyager Dunes Golf, Deck 13 / Table Tennis,
Deck 13 / Shuffleboard, Deck 4 / Community Bulletin Board, Deck 5